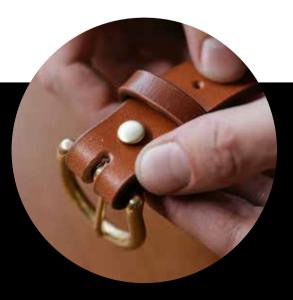

#### **Best Quality Product**

Quality leather feels warm and soft and will have a very full grain - if it is too regular or smooth to the touch, chances are it is imitation or, at best, a lower grade of split-grain leather.