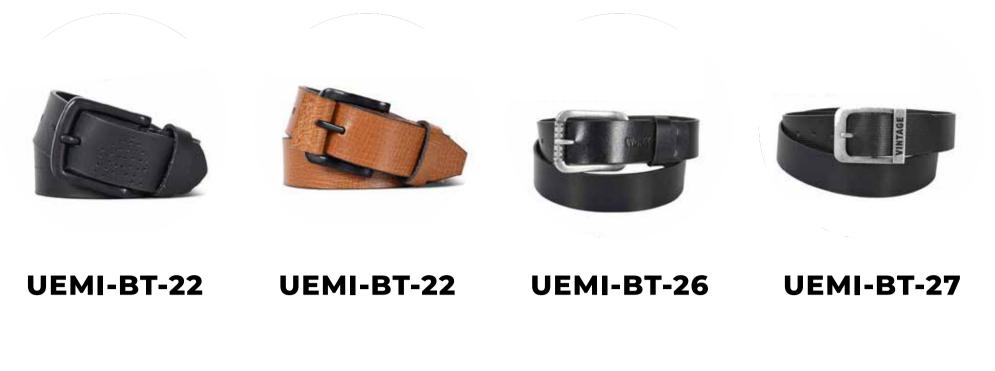

## Leather Duffle Bag

Duffle bags are great for travel and carrying gear. They come in all sizes and shapes and are perfect for carrying everything from clothes to toiletries to laptops.

**UEMI-BT-13** 

**UEMI-BT-14** 

**UEMI-BT-15** 

**UEMI-BT-16** 

**UEMI-BT-18** 

**UEMI-BT-19** 

**UEMI-BT-20** 