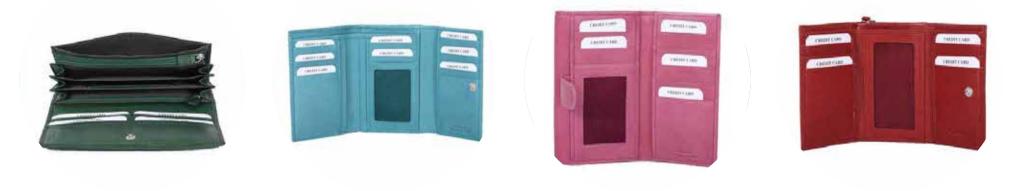

#### **Credit Card Wallet**

Our all products on Credit card wallet

UEMI-CC-28 UEMI-CC-29

UEMI-CC-27

**UEMI-CC-26** 

UEMI-CC-2

UEMI-CC-30 UEMI-CC-31 UEVE-MB-75 UEVE-MB-76

UEVE-MB-77 UEVE-MB-82 UEVE-MB-100 UEAL-W-121

### **Credit Card Wallet**

Cardholders tend to be much smaller than traditional wallets. They are typically only slightly larger than the cards they hold, making them more comfortable for front pocket carry and less cumbersome to the owner.