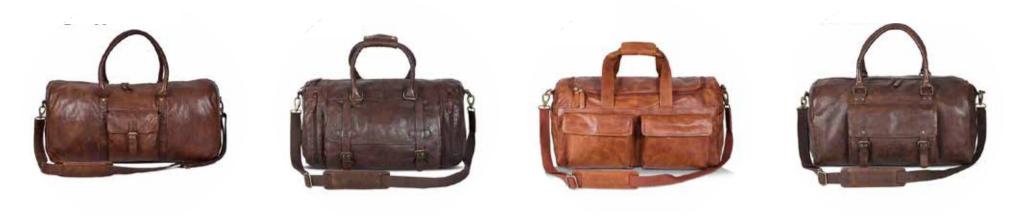

## Leather Duffle Bag

Duffle bags are great for travel and carrying gear. They come in all sizes and shapes and are perfect for carrying everything from clothes to toiletries to laptops.

**UEMI-BT-13** 