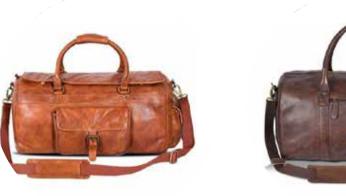

## Leather Duffle Bag

Duffle bags are great for travel and carrying gear. They come in all sizes and shapes and are perfect for carrying everything from clothes to toiletries to laptops.

**UEMI-BT-13** 