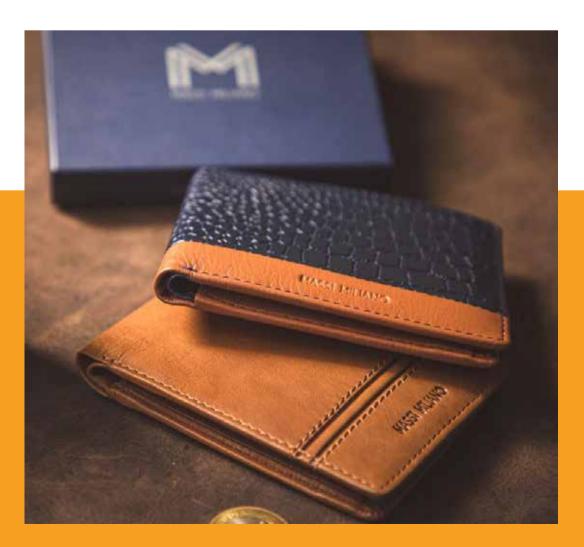

### **Credit Card Wallet**

Cardholders tend to be much smaller than traditional wallets. They are typically only slightly larger than the cards they hold, making them more comfortable for front pocket carry and less cumbersome to the owner.

### Credit Card Wallet

Cardholders tend to be much smaller than traditional wallets. They are typically only slightly larger than the cards they hold, making them more comfortable for front pocket carry and less cumbersome to the owner.