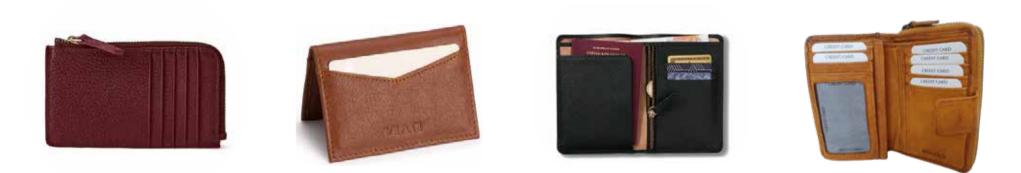

#### **Credit Card Wallet**

Our all products on Credit card wallet

UEMI-CC-28 UEMI-CC-29

UEMI-CC-27

**UEMI-CC-26** 

UEMI-CC-2

UEMI-CC-30 UEMI-CC-31 UEVE-MB-75 UEVE-MB-76

UEVE-MB-77 UEVE-MB-82 UEVE-MB-100 UEAL-W-121

### **Credit Card Wallet**

Cardholders tend to be much smaller than traditional wallets. They are typically only slightly larger than the cards they hold, making them more comfortable for front pocket carry and less cumbersome to the owner.