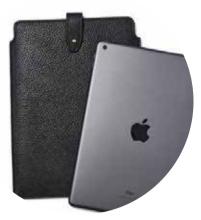

## Laptop Cover

A good laptop bag is essential for anyone who is often on the move with their laptop. It not only protects your laptop from damage, but also provides space for other important items, such as cables, documents and even your phone.